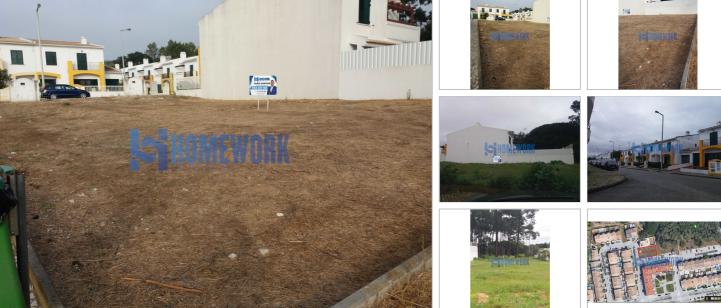

Barreiro Santo António da Charneca

Estado: Área Útil: ⊠ Ano Construção: - Quartos: -Área Bruta: 248 🛛 Certificado Energético: N/A

Plot of urban land for self-construction, with an already approved project, located in the town of Penalva in Santo António da Charneca, Barreiro, with a total land area of 248 m2.

The project comprises: on the ground floor an entrance hall; A living room; a kitchen with dining room and pantry; a toilet and garage.

On the first floor we can find three bedrooms with wardrobes, and two of them with balconies; a suite also with wardrobe; a toilet with double washbasin.

The design of this house includes a patio that surrounds the entire side of the property, giving you an excellent outdoor space that you can enjoy with your family and friends.

This land is located about 15 minutes from the boats from Barreiro, which make the daily crossing to Lisbon,