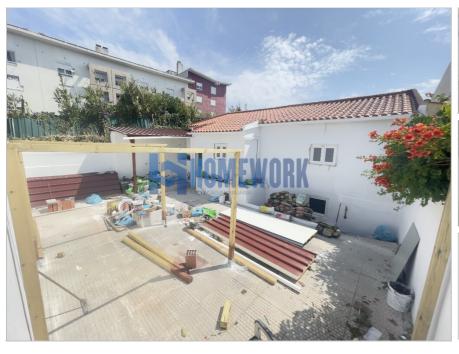

## Ref. HW.009.202

Lisboa Ajuda

595.500 €

Estado: Área Útil: 48 🛭 Área Bruta: -

**WC**: 3 **Quartos:** 9 Área Terreno: -

Ano Construção: -Certificado Energético: E

Two houses with patio sold together. One with 21 m2 and another with 27 m2.

These villas are located in a very privileged area, as it is 550 meters from the Faculty of Architecture, 350 meters from the Pólo da Ajuda university residence, 900 meters from the d'Ajuda botanical garden, 900 meters from the Lisbon university stadium, thus as areas of commerce, restaurants, pharmacy and public transport.