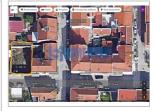

## For sale Land

Ref. HW.004.009

WC: -

Moita

Baixa da Banheira e Vale da Amoreira

100.000 €

Estado: Quartos: -

Área Útil: N Área Bruta: 204 N Área Terreno: 204 N

Ano Construção: - Certificado Energético: N/A

Urban land for own construction or common housing. Located in the Vila da Baixa da Bath, with an excellent location, close to the Basic Schools n°2 and n°7, the Parque Municipal Zeca Afonso, from the Train Station, as well as shopping, catering, pharmacy and public transport areas.

Land Area: 204.13 m2

Deployment area: 264 m2

Volumetry: 3 floors

Number of Fires: 6

Following the trajectory of rising prices in the surrounding areas of Lisbon, which started in the last quarter of 2019, Barreiro is already experiencing one of the biggest real estate growths of the moment. Its privileged