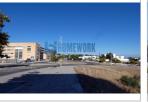

## Ref. HW.009.026

3.000.000 €

Lisboa Ajuda

WC: -

Estado: Quartos: -Área Útil: 🛭 Área Terreno: 3.300 🛭 Área Bruta: 300 🛭

Ano Construção: -Certificado Energético: N/A

Rustic land with the possibility of becoming urban, with a total area of 2000m2.

The terrain has a configuration of about 22m deep and 55m usable width. The possibility of constructing a residential building with five floors is considered, a front with about 50 meters and a depth of 15 meters, leaving the remainder of the lot as a backyard.