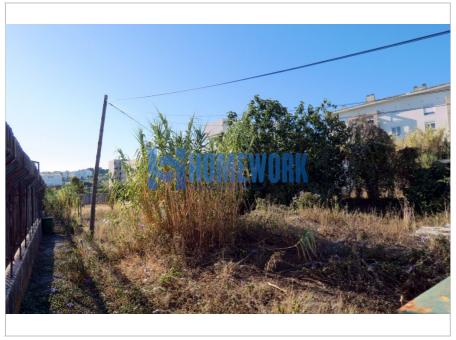

## Ref. HW.009.026

3.000.000 €

Lisboa Ajuda

WC: -

Estado: Quartos: -Área Útil: 🛭 Área Terreno: 3.300 🛭 Área Bruta: 300 🛭

Ano Construção: -Certificado Energético: N/A

Rustic land with the possibility of becoming urban, with a total area of 2000m2.

The terrain has a configuration of about 22m deep and 55m usable width. The possibility of constructing a residential building with five floors is considered, a front with about 50 meters and a depth of 15 meters, leaving the remainder of the lot as a backyard.

Excellent location between the University Campus of Ajuda, the Liga Foundation, the humanitarian association of the Firefighters of Ajuda and the Monsanto Forest Park.

EXCELLENT BUSINESS OPPORTUNITY.

CP