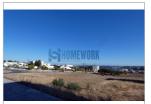

## Ref. HW.009.026

3.000.000 €

Lisboa Ajuda

WC: -

Estado: Quartos: -Área Útil: 🛭 Área Terreno: 3.300 🛭 Área Bruta: 300 🛭

Ano Construção: -Certificado Energético: N/A

Rustic land with the possibility of becoming urban, with a total area of 2000m2.

The terrain has a configuration of about 22m deep and 55m usable width. The possibility of constructing a residential building with five floors is considered, a front with about 50 meters and a depth of 15 meters, leaving the remainder of the lot as a backyard.