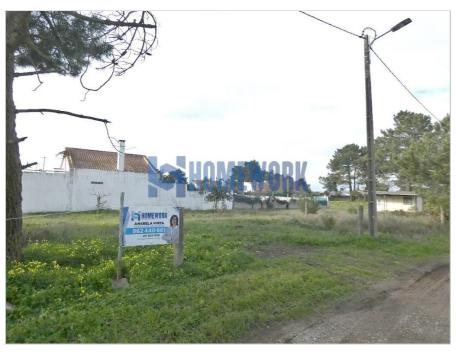

## For sale Land

Ref. HW.004.018

Palmela Quinta do Anjo 30.000 €

Estado:

Quartos: -

WC: -

Área Útil: 🛭

Área Bruta: 406 🛭

Área Terreno: 406 🛭

Ano Construção: -

Certificado Energético: N/A

Plot of rustic land, with an area of 400 m2, located in Herdade do Pinhal das Formas, Quinta do Anjo, Palmela.

With an excellent location, 3,600 meters from the CP da Moita Station, 4,000 meters from the Moita Municipal Library and the Municipal Park, 4,200 meters from the Moita Professional School, and the "Oficina dos Sonhos" College in Penalva.