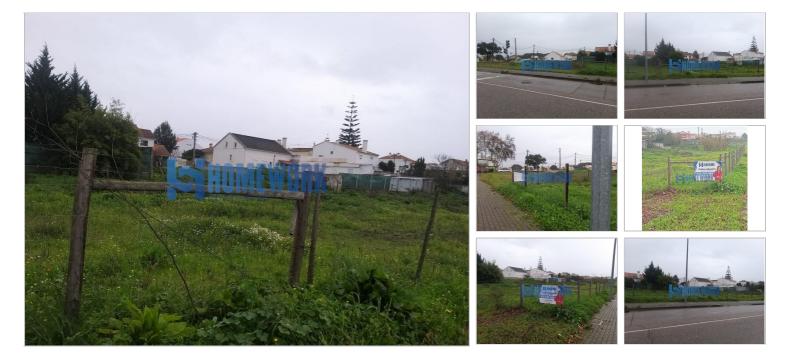

## Ref. HW.018.009

Moita Moita

Estado: Área Útil: ⊠ Ano Construção: - Quartos: -Área Bruta: 1.207 🛛 Certificado Energético: N/A WC: -Área Terreno: 1.207 🛛

69.900 €

Plot of arable land, with an area of 1,207 m2, located in Penteado, Moita.

With a great location, 36 meters from Clube Recreativo do Penteado, 700 meters from CP do Penteado Station and Escola Básica do Penteado.

Homework Imobiliária has a team that can help you with rigor and confidence throughout the entire process of buying, selling or renting your property. As we are credit intermediaries duly authorized by Banco de Portugal, we manage your entire financing process, always with the best solutions on the market. (credit intermediary n°0005993)