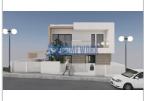

## Ref. HW.009.644

87.500 €

Almada Almada, Cova da Piedade, Pragal e Cacilhas

Estado: Quartos: - WC: -

Área Útil: 🛛 Área Bruta: 147 🖺 Área Terreno: 257 🖟

Ano Construção: - Certificado Energético: N/A

Design your dream home and be happy. Plot of urban land with approved project for the construction of a 3-storey semi-detached house, with infrastructure and streets already built, in Sobreda, Almada.

Lot area 257 m2, implantation area of 73 m2 and gross construction area 147 m2.

With an excellent location in an area exclusively for housing, 150 meters from the Quinta da Folha Equestrian Center, 600 meters from the Basic School and Kindergarten no 1 of Vale Flores, 650 meters from the Sobreda Athletics Track, 1,000 meters from the Basic School Elias Garcia and about a 10-minute drive from Lisbon.