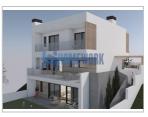

## Ref. HW.009.644

87.500 €

Almada Almada, Cova da Piedade, Pragal e Cacilhas

Estado: Quartos: - WC: -

Área Útil: 🛛 Área Bruta: 147 🖺 Área Terreno: 257 🖟

Ano Construção: - Certificado Energético: N/A

Design your dream home and be happy. Plot of urban land with approved project for the construction of a 3-storey semi-detached house, with infrastructure and streets already built, in Sobreda, Almada.

Lot area 257 m2, implantation area of 73 m2 and gross construction area 147 m2.

With an excellent location in an area exclusively for housing, 150 meters from the Quinta da Folha Equestrian Center, 600 meters from the Basic School and Kindergarten no 1 of Vale Flores, 650 meters from the Sobreda Athletics Track, 1,000 meters from the Basic School Elias Garcia and about a 10-minute drive from Lisbon.