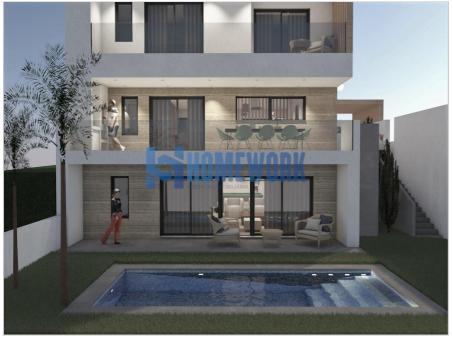

## Ref. HW.009.644

87.500 €

Almada Almada, Cova da Piedade, Pragal e Cacilhas

Estado: Quartos: - WC: -

Área Útil: 🛛 Área Bruta: 147 🖺 Área Terreno: 257 🖟

Ano Construção: - Certificado Energético: N/A

Design your dream home and be happy. Plot of urban land with approved project for the construction of a 3-storey semi-detached house, with infrastructure and streets already built, in Sobreda, Almada.

Lot area 257 m2, implantation area of 73 m2 and gross construction area 147 m2.

With an excellent location in an area exclusively for housing, 150 meters from the Quinta da Folha Equestrian Center, 600 meters from the Basic School and Kindergarten no 1 of Vale Flores, 650 meters from the Sobreda Athletics Track, 1,000 meters from the Basic School Elias Garcia and about a 10-minute drive from Lisbon.