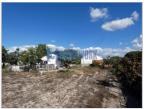

## For sale Land

Ref. HW.001.100

Moita Gaio-Rosário e Sarilhos Pequenos

160.000 €

Estado:

**Quartos: -**

WC: -

Área Útil: 🛭

Área Bruta: -

Área Terreno: 1.700 🛭

Ano Construção: -

Certificado Energético: N/A

\*\*\*Land with Improvement\*\*\*

Walled land located in Moita, with a house in need of some work and a garage.

The house comprises: kitchen with ceramic flooring; living room measuring approximately 20m2 with fireplace and ceramic floor; living room with ceramic flooring; two bedrooms with floating floors; a bathroom with bathtub and an entrance hall.

The land also has water, electricity, sanitation, well and borehole.

It is located 850 meters from Escola Básica de 1º CEB Chão Duro, 850 meters from Jardim do Polidesportivo do Chão Duro, 800 meters from Escola Profissional Epreim da Moita.