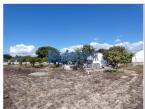

## For sale Land

Ref. HW.001.100

Moita Gaio-Rosário e Sarilhos Pequenos

160.000 €

Estado:

**Quartos: -**

WC: -

Área Útil: 🛭

Área Bruta: -

Área Terreno: 1.700 🛭

Ano Construção: -

Certificado Energético: N/A

\*\*\*Land with Improvement\*\*\*

Walled land located in Moita, with a house in need of some work and a garage.

The house comprises: kitchen with ceramic flooring; living room measuring approximately 20m2 with fireplace and ceramic floor; living room with ceramic flooring; two bedrooms with floating floors; a bathroom with bathtub and an entrance hall.

The land also has water, electricity, sanitation, well and borehole.

It is located 850 meters from Escola Básica de 1º CEB Chão Duro, 850 meters from Jardim do Polidesportivo do Chão Duro, 800 meters from Escola Profissional Epreim da Moita.