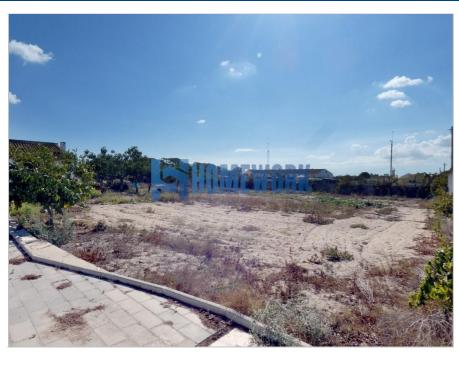

## For sale Land

Ref. HW.001.100

Moita Gaio-Rosário e Sarilhos Pequenos

160.000 €

Estado:

**Quartos: -**

WC: -

Área Útil: 🛭

Área Bruta: -

Área Terreno: 1.700 🛭

Ano Construção: -

Certificado Energético: N/A

\*\*\*Land with Improvement\*\*\*

Walled land located in Moita, with a house in need of some work and a garage.

The house comprises: kitchen with ceramic flooring; living room measuring approximately 20m2 with fireplace and ceramic floor; living room with ceramic flooring; two bedrooms with floating floors; a bathroom with bathtub and an entrance hall.

The land also has water, electricity, sanitation, well and borehole.

It is located 850 meters from Escola Básica de 1º CEB Chão Duro, 850 meters from Jardim do Polidesportivo do Chão Duro, 800 meters from Escola Profissional Epreim da Moita.