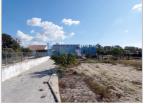

## For sale Land

Ref. HW.001.100

Moita Gaio-Rosário e Sarilhos Pequenos

160.000 €

Estado:

**Quartos: -**

WC: -

Área Útil: 🛭

Área Bruta: -

Área Terreno: 1.700 🛭

Ano Construção: -

Certificado Energético: N/A

\*\*\*Land with Improvement\*\*\*

Walled land located in Moita, with a house in need of some work and a garage.

The house comprises: kitchen with ceramic flooring; living room measuring approximately 20m2 with fireplace and ceramic floor; living room with ceramic flooring; two bedrooms with floating floors; a bathroom with bathtub and an entrance hall.

The land also has water, electricity, sanitation, well and borehole.

It is located 850 meters from Escola Básica de 1º CEB Chão Duro, 850 meters from Jardim do Polidesportivo do Chão Duro, 800 meters from Escola Profissional Epreim da Moita.