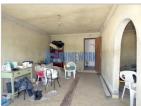

Área Bruta: -

Área Terreno: 1.700 🛭

Ano Construção: -

Certificado Energético: N/A

\*\*\*Land with Improvement\*\*\*

Walled land located in Moita, with a house in need of some work and a garage.

The house comprises: kitchen with ceramic flooring; living room measuring approximately 20m2 with fireplace and ceramic floor; living room with ceramic flooring; two bedrooms with floating floors; a bathroom with bathtub and an entrance hall.