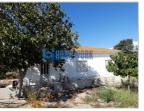

Área Bruta: -

Área Terreno: 1.700 🛭

Ano Construção: -

Certificado Energético: N/A

\*\*\*Land with Improvement\*\*\*

Walled land located in Moita, with a house in need of some work and a garage.

The house comprises: kitchen with ceramic flooring; living room measuring approximately 20m2 with fireplace and ceramic floor; living room with ceramic flooring; two bedrooms with floating floors; a bathroom with bathtub and an entrance hall.

The land also has water, electricity, sanitation, well and borehole.

It is located 850 meters from Escola Básica de 1º CEB Chão Duro, 850 meters from Jardim do Polidesportivo do Chão Duro, 800 meters from Escola Profissional Epreim da Moita.