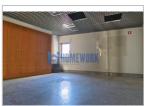

**WC**: 2

Shop inserted in a residential building, consisting of two floors with a useful area of 158 m2. On the ground floor we find two offices, which can be removed, and ample space, in the basement we have the pantry, toilets and archive/warehouse area.