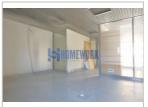

**WC**: 2

Shop inserted in a residential building, consisting of two floors with a useful area of 158 m2. On the ground floor we find two offices, which can be removed, and ample space, in the basement we have the pantry, toilets and archive/warehouse area.