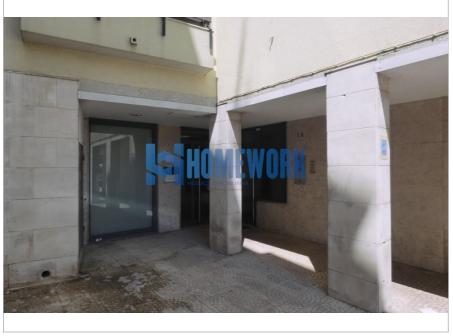

**WC**: 2

Shop inserted in a residential building, consisting of two floors with a useful area of 158 m2. On the ground floor we find two offices, which can be removed, and ample space, in the basement we have the pantry, toilets and archive/warehouse area.