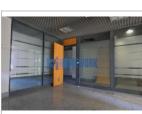

**WC**: 2

Shop inserted in a residential building, consisting of two floors with a useful area of 158 m2. On the ground floor we find two offices, which can be removed, and ample space, in the basement we have the pantry, toilets and archive/warehouse area.