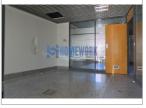

**WC**: 2

Shop inserted in a residential building, consisting of two floors with a useful area of 158 m2. On the ground floor we find two offices, which can be removed, and ample space, in the basement we have the pantry, toilets and archive/warehouse area.