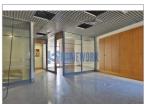

**WC**: 2

Shop inserted in a residential building, consisting of two floors with a useful area of 158 m2. On the ground floor we find two offices, which can be removed, and ample space, in the basement we have the pantry, toilets and archive/warehouse area.