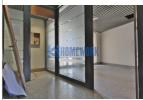

**WC**: 2

Shop inserted in a residential building, consisting of two floors with a useful area of 158 m2. On the ground floor we find two offices, which can be removed, and ample space, in the basement we have the pantry, toilets and archive/warehouse area.