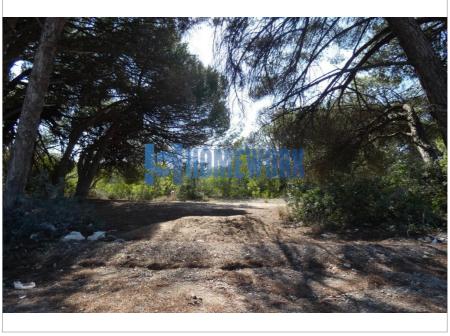

Área Terreno: 315 🛭

Ano Construção: -

Certificado Energético: N/A

plot of land in the urbanization project phase, an area of \u200b\u200b315 m2 located in the Parish of Caparica in Almada.

Costa da Caparica is a city in the municipality of Almada located just 15 minutes from Lisbon and best known for its beautiful beaches and for being one of the most sought after areas in summer.

This land is located about 3,000 meters from the beaches of Saúde, Mata or Rainha, 1,500 meters from the A33, 1,000 meters from the "Field of Flowers" \u200b\u200bCollege and 4,000 meters from the New Faculty of Science and Technology of Monte da Caparica, The area has numerous services and commerce, such as supermarkets, cafes, restaurants.