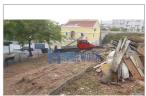

Ano Construção: -

Certificado Energético: N/A

Plot of urban land with an area of 330 m2, an implementation area of 80 m2 and a gross construction area of 160 m2, located in Sobreda, Charneca da Caparica.