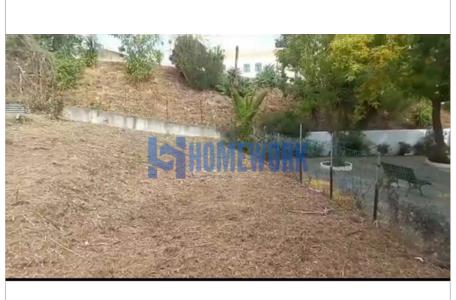

Ano Construção: -

Certificado Energético: N/A

Plot of urban land with an area of 330 m2, an implementation area of 80 m2 and a gross construction area of 160 m2, located in Sobreda, Charneca da Caparica.

With an excellent location, inserted in an urban center, this land is 4,500 meters from the beaches of Costa da Caparica (Mata, Saúde and Riviera beaches), 1,200 meters from Campo de Flores College and Elias Garcia Basic School, 500 meters from the O Estribo Riding School, 1,100 meters from the A33 and 5,000 meters from the 25 de Abril Bridge, as well as commercial and service areas..