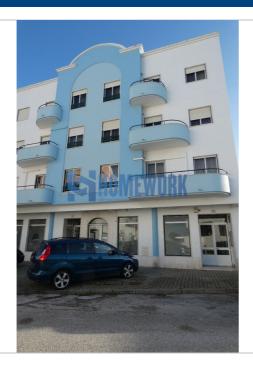

## For sale Store

Ref. HW.009.506

Alcochete Samouco

14.250 €

Estado: Re-sale

Quartos: -

WC: -

Área Útil: 25 🛭

Área Bruta: -

Área Terreno: -

Ano Construção: 2000

Certificado Energético: E

Shop well located in a commercial space in a residential building in Samouco, with 25 m2 of gross area, an open space room with ceramic flooring.

In terms of location, it is located in a quiet and very central urbanization, 200 meters from the Kindergarten of Samouco, 700 meters from the river beach of Samouco, 400 meters from the Basic School of Samouco and