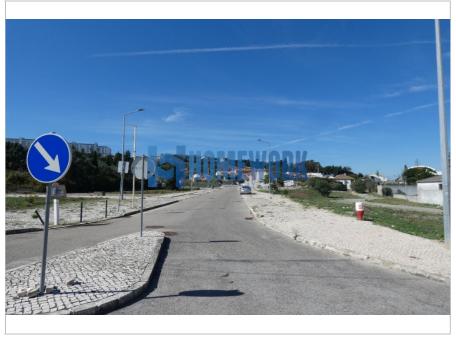

Ano Construção: -Certificado Energético: N/A

Plots of land for construction of buildings up to two floors, with areas between 245 m2 and 336 m2 with a gross construction area of 514 m2, located close to the national road between Palmela and Aires.

With an excellent location, 1300 meters from Escola Basica 2/3 Hermenegildo Capelo, 1500 meters from the Municipal Library of Palmela, 1300 meters from Escola Basica nº 2 de Palmela, 1400 meters from the Notary Office in Palmela, among other services.