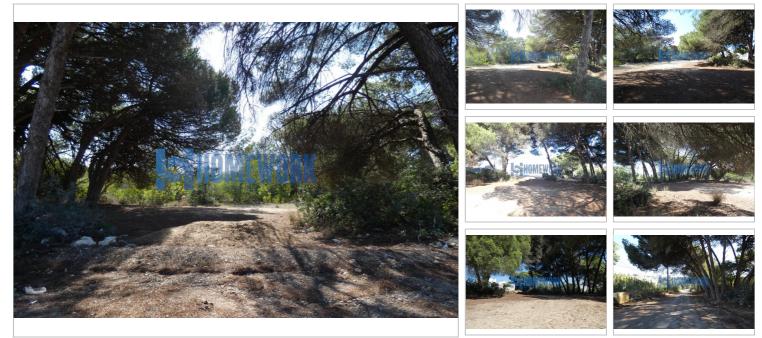

## Ref. HW.001.080

Almada Caparica e Trafaria

Estado: Área Útil: ⊠ Ano Construção: - Quartos: -Área Bruta: 315 🛛 Certificado Energético: N/A WC: -Área Terreno: 315 🛛

Fantastic plot of land in the urbanization project phase, an area of 315 m2 located in the parish of Caparica in Almada.

Costa da Caparica is a town in the municipality of Almada located just 15 minutes from Lisbon and best known for its beautiful beaches and for being one of the most popular areas in summer.

This land is located about 3,000 meters from the beaches of Saúde, Mata or Rainha, 1,500 meters from the A33, 1,000 meters from the "campo de flores" college and 4,000 meters from the Nova Faculty of Science and Technology of Monte da Caparica, area has numerous services and shops, such as supermarkets, cafes, restaurants.