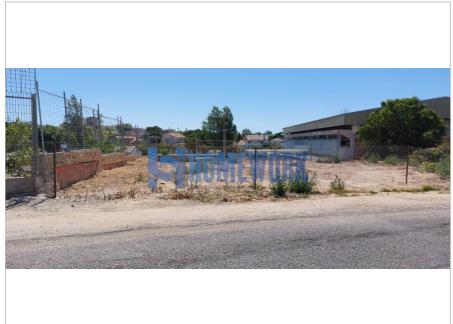

## For sale Land

Ref. HW.013.001

Barreiro Barreiro e Lavradio 87.500 €

Estado:

**Quartos: -**

WC: -

Área Útil: 🛭

Área Bruta: 230 🛭

Área Terreno: 350 🛭

Ano Construção: -

Certificado Energético: N/A

Large plot of land, with 350 m2, for construction. Land extremely well located about 350 meters from the Lavradio Municipal Swimming Pool, 250 meters from the Lavradio Basic School nº2, 700 meters from the Lavradio CP Station and 1,600 meters from the Barreiro/Montijo Hospital Center. According to the current PDM with a construction area of 230 m2.