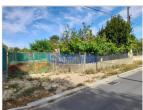

Área Útil: 🛭 Área Bruta: 40 🖂

Certificado Energético: N/A

**Quartos: -**

Large plot of land with improvements in the Parish of Santo António da Charneca, Barreiro, with a total land area of 1,3000 m2, and a construction area of 40 m2.

Land with two fronts, where a warehouse with 100 m2 is built, a cultivation area with fruit trees, well, water and electricity.

Subdivision project with feasibility of building a two-family house with a maximum of 2 floors with a construction area of 500 m2.