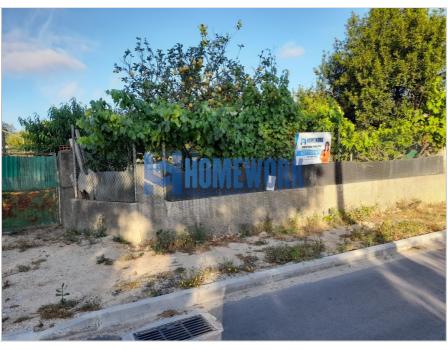

## For sale Land

Ref. HW.006.008

WC: -

Área Terreno: 1.300 🛭

Barreiro Santo António da Charneca

Ano Construção: -

130.000 €

Estado:

Área Útil: 🛭 Área Bruta: 40 🖂

Certificado Energético: N/A

**Quartos: -**

Large plot of land with improvements in the Parish of Santo António da Charneca, Barreiro, with a total land area of 1,3000 m2, and a construction area of 40 m2.

Land with two fronts, where a warehouse with 100 m2 is built, a cultivation area with fruit trees, well, water and electricity.

Subdivision project with feasibility of building a two-family house with a maximum of 2 floors with a construction area of 500 m2.