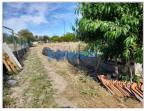

Área Útil: 🛭 Área Bruta: 40 🖂

Certificado Energético: N/A

**Quartos: -**

Large plot of land with improvements in the Parish of Santo António da Charneca, Barreiro, with a total land area of 1,3000 m2, and a construction area of 40 m2.

Land with two fronts, where a warehouse with 100 m2 is built, a cultivation area with fruit trees, well, water and electricity.

Subdivision project with feasibility of building a two-family house with a maximum of 2 floors with a construction area of 500 m2.