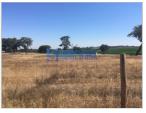

## For sale Land

Ref. HW.006.009

Palmela Quinta do Anjo 58.000 €

Estado: Quartos: -

WC: -Área Útil: 🛭 Área Terreno: 5.000 🛭 Área Bruta: -

Ano Construção: -Certificado Energético: N/A

Land for horticultural exploration with 5.0000m2, located in the Pinhal das Formas urbanization in Palmela. It is located a few meters from Amarsul, about 10 minutes from the center of Moita and Pinhal Novo, as well as access to the A33, 4,000 meters from the Penalva CP Station, 4,300 meters from the Auto Europa Industrial Park.