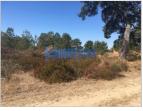

## For sale Land

Ref. HW.006.009

Palmela Quinta do Anjo 58.000 €

Estado: Quartos: -

WC: -Área Útil: 🛭 Área Terreno: 5.000 🛭 Área Bruta: -

Ano Construção: -Certificado Energético: N/A

Land for horticultural exploration with 5.0000m2, located in the Pinhal das Formas urbanization in Palmela. It is located a few meters from Amarsul, about 10 minutes from the center of Moita and Pinhal Novo, as well as access to the A33, 4,000 meters from the Penalva CP Station, 4,300 meters from the Auto Europa Industrial Park.