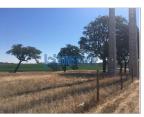

## For sale Land

Ref. HW.006.009

Palmela Quinta do Anjo 58.000 €

Estado: Quartos: -

WC: -Área Útil: 🛭 Área Terreno: 5.000 🛭 Área Bruta: -

Ano Construção: -Certificado Energético: N/A

Land for horticultural exploration with 5.0000m2, located in the Pinhal das Formas urbanization in Palmela. It is located a few meters from Amarsul, about 10 minutes from the center of Moita and Pinhal Novo, as well as access to the A33, 4,000 meters from the Penalva CP Station, 4,300 meters from the Auto Europa Industrial Park.