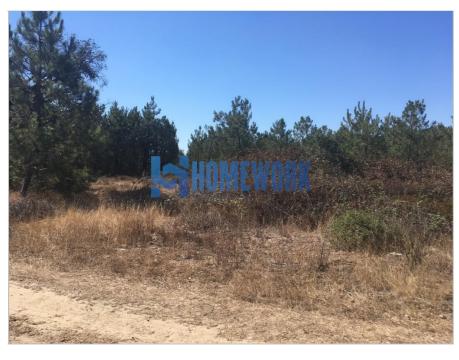

## For sale Land

Ref. HW.006.009

Palmela Quinta do Anjo 58.000 €

Estado: Quartos: -

WC: -Área Útil: 🛭 Área Terreno: 5.000 🛭 Área Bruta: -

Ano Construção: -Certificado Energético: N/A

Land for horticultural exploration with 5.0000m2, located in the Pinhal das Formas urbanization in Palmela. It is located a few meters from Amarsul, about 10 minutes from the center of Moita and Pinhal Novo, as well as access to the A33, 4,000 meters from the Penalva CP Station, 4,300 meters from the Auto Europa Industrial Park.